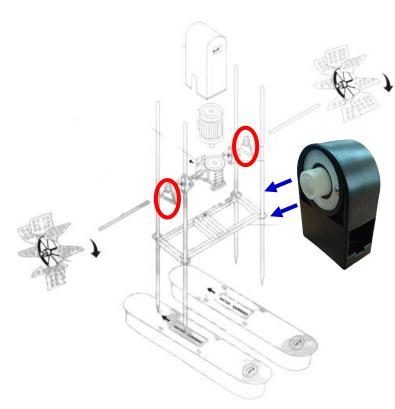

## Suitable for 1HP / 2HP aerator only

Installation : The white protrusion faces the direction of the reducer