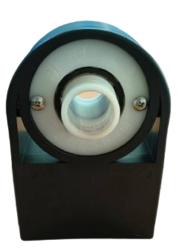

## Energy-Efficient Bearing Guardian Constraints Constra

- 7~11% energy saving comparing with traditional bearing
- Smooth rotation
- More durable & energy saving
- Equipped with two sets of deep groove ball bearings
- Easy to replace and maintenance
- 🖊 Material : Industrial Plastic
- Patented model
- Reduce the force on the stainless steel shaft, prolong the service life of the motor and reducer

## Suitable for 1HP / 2HP aerator only

Installation : The white protrusion faces the direction of the reducer